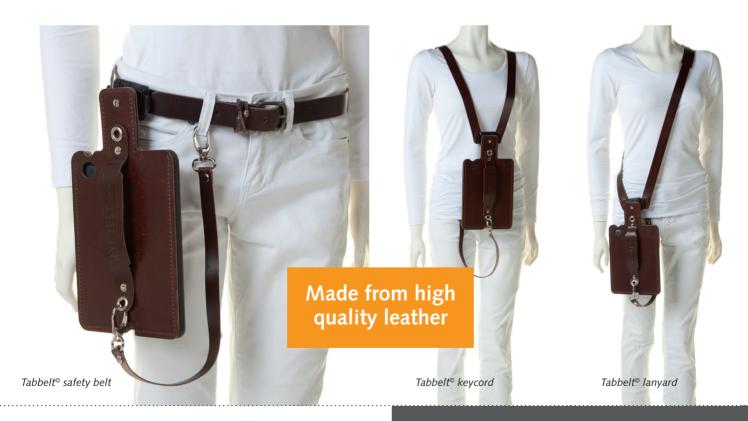

## Tabbelt<sup>©</sup> accessories

Like to work hands-free? In combination with some handy accessories, the Tabbelt can be easily attached to a matching belt or shoulder strap/lanyard, plus an extra belt to prevent it from falling. This way you can carry the Tabbelt hassle-free, all day long. These accessories also reduce the risk of theft.