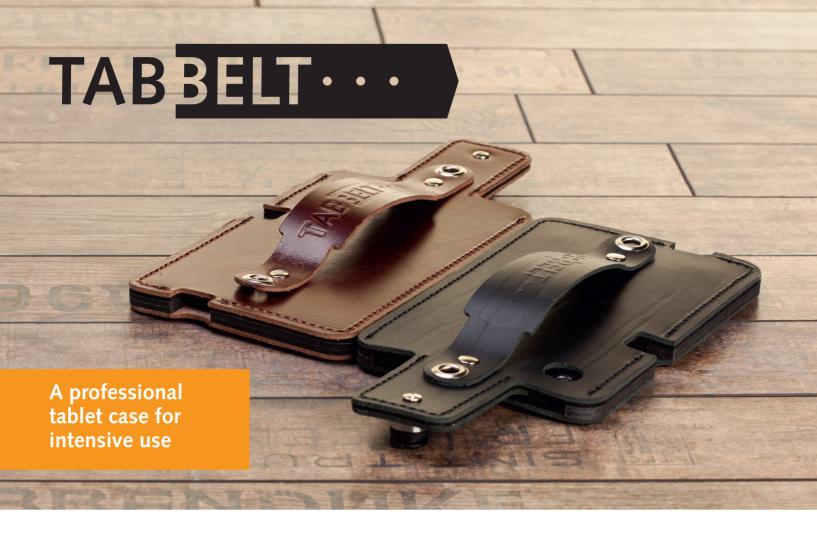

## What is a Tabbelt<sup>©</sup>?

Tablets are both expensive and fragile. For that reason, good protection is very important. The Tabbelt provides this protection. A Tabbelt is a professional, custom-designed case made from durable leather. The main features of the tablet can all be operated without removing the tablet from the case. Ready for use in an instant.

## Where to use?

The Tabbelt can be used in and outdoors, in a warehouse and in retail, healthcare and hospitality settings. In fact, the Tabbelt is ideal for any workplace that uses tablets. The Tabbelt is a professional case, specifically designed for use in the toughest of working environments.