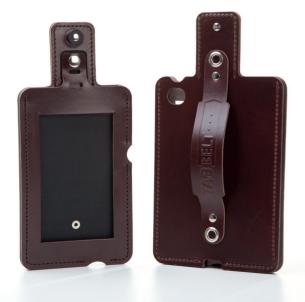

## What is a Tabbelt<sup>©</sup>?

Tablets are both expensive and fragile. For that reason, good protection is very important. The Tabbelt provides this protection. A Tabbelt is a professional, custom-designed case made from durable leather. The main features of the tablet can all be operated without removing the tablet from the case. Ready for use in an instant.

## How to use?

Using the Tabbelt is very simple. Just slide your tablet into the top of the Tabbelt, close it with the press stud and the Tabbelt is ready for use. The back of the case includes a strap with which to hold the tablet firmly in your hand during use. You can operate all the functions on your tablet without removing it from the Tabbelt. The same applies when charging the tablet.