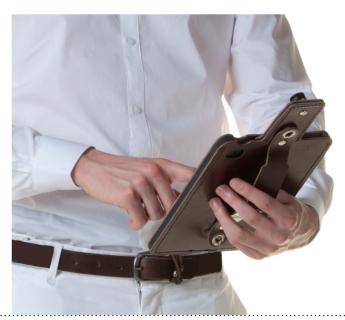

## How to use?

Using the Tabbelt is very simple. Just slide your tablet into the top of the Tabbelt, close it with the press stud and the Tabbelt is ready for use. The back of the case includes a strap with which to hold the tablet firmly in your hand during use. You can operate all the functions on your tablet without removing it from the Tabbelt. The same applies when charging the tablet.