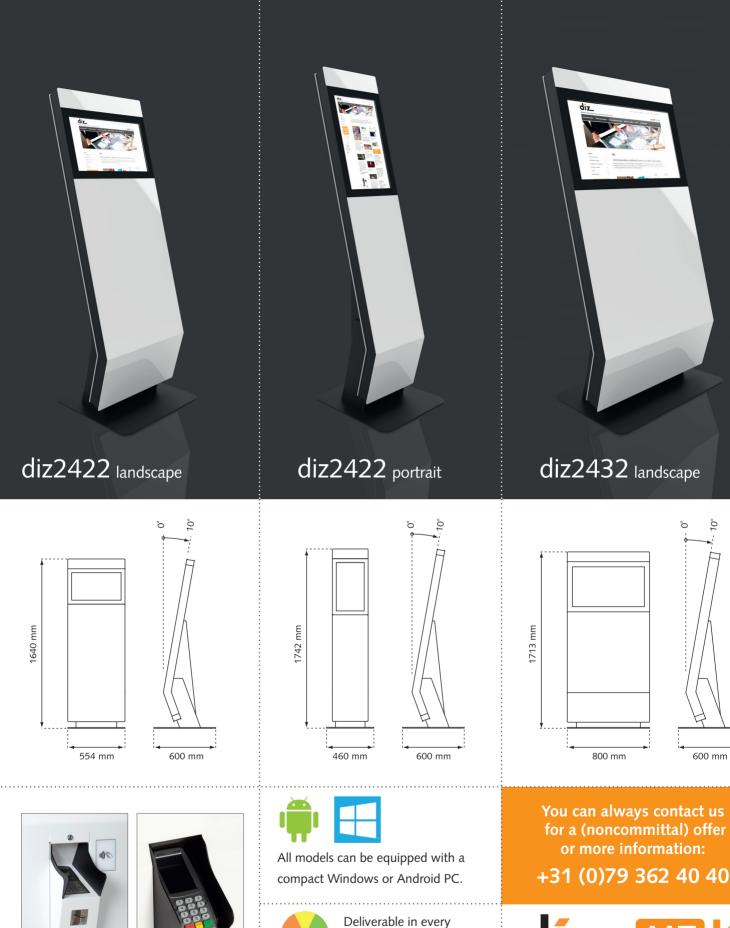

## diz 2400 series

The diz2400 series includes a variety of very slim designer kiosks with integrated edge-to-edge projective capacitive multi-touch monitor. With this unique and high-pitched design, the user can obtain all information in a very attractive and user-friendly way.

The diz2400 series has endless capabilities. Are you looking for an elegant and striking kiosk with an impressive multi-touch display and all the latest technology? If so, the diz2400 series is the right choice for you.

Equipped with a 22" or 32"

P-CAP multi-touch monitor.

Optional: Payment terminal